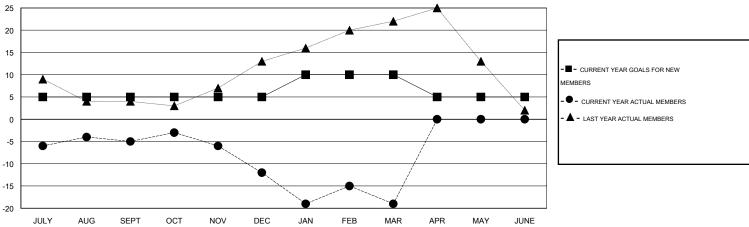

## GMT: Ton Soeters LOCATION ENGLAND GMT CA 4

|               |                  | Clubs            |                  |                  | Members               |                    |                                     |                    |                  |
|---------------|------------------|------------------|------------------|------------------|-----------------------|--------------------|-------------------------------------|--------------------|------------------|
|               | RESUL            | TS FOR 2015-2016 |                  |                  | RESULTS FOR 2015-2016 |                    |                                     |                    |                  |
| QUARTER       | NEW CLUB<br>GOAL | NEW CLUBS        | DROPPED<br>CLUBS | NET<br>GAIN/LOSS | QUARTER               | NEW MEMBER<br>GOAL | CHARTER AND<br>NEW MEMBERS<br>ADDED | DROPPED<br>MEMBERS | NET<br>GAIN/LOSS |
| JULY/AUG/SEPT | 0                | 0                | 0                | 0                | JULY/AUG/SEPT         | 5                  | 15                                  | 20                 | -5               |
| OCT/NOV/DEC   | 0                | 0                | 0                | 0                | OCT/NOV/DEC           | 0                  | 20                                  | 27                 | -7               |
| JAN/FEB/MAR   | 0                | 0                | 0                | 0                | JAN/FEB/MAR           | 5                  | 18                                  | 25                 | -7               |
| APR/MAY/JUNE  | 0                | 0                | 0                | 0                | APR/MAY/JUNE          | -5                 | 0                                   | 0                  | 0                |

## GOALS AND ACTUAL NEW CLUBS CUMULATIVE

| DROPPED CLUBS: 0  DROPPED MEMBERS |         | 27 CLUBS OF 48 ADDED 1 OR MORE<br>NEW MEMBERS | GENDER DISTRIBUTION           MALE         760 (77.47%)           FEMALE         221 (22.53%) |     |
|-----------------------------------|---------|-----------------------------------------------|-----------------------------------------------------------------------------------------------|-----|
| DECEASED CLUB CANCELLED           | 13<br>0 | CLICK HERE FOR HEALTH ASSESSMENT DATA         | FAMILY UNIT MEMBERS                                                                           | 113 |
| OTHER                             | 59      | AGGESOWIENT DATA                              | HEAD OF HOUSEHOLD                                                                             |     |
| TOTAL                             | 72      |                                               | NON-HEAD OF HOUSEHOLD                                                                         | 57  |